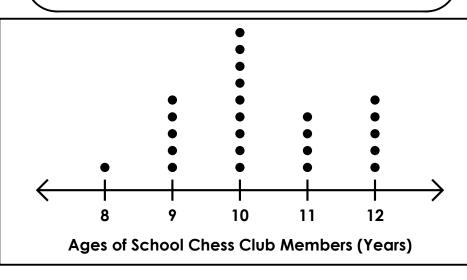

## **Reading Line Plots**

- 1. The youngest player in the Chess Club is \_\_\_\_\_\_ years old.
- 2. How many 12-year-olds are Chess Club members?
- 3. Are there more 11-year-olds or 9-year-olds in the club?
- **4.** A teacher divides the Chess Club into three teams.

**The Pawns:** Under 10 years old.

**The Knights:** 10 years old.

**The Rooks:** Over 10 years old.

How many members are on each team?

- 5. How many total kids are Chess Club members?
- 6. If two more 12-year-olds and half a dozen more 9-year-olds joined the club, how many players would there be in all?

## **Reading Line Plots**

5.

- 1. The youngest player in the Chess Club is \_\_\_\_\_\_ years old.
- 2. How many 12-year-olds are Chess Club members?

5

**3.** Are there more 11-year-olds or 9-year-olds in the club?

9-year-olds

**4.** A teacher divides the Chess Club into three teams.

The Pawns: Under 10 years old.

The Knights: 10 years old.

**The Rooks:** Over 10 years old.

How many members are on each team?

The Pawns have 6 members. The Knights have 9 members.

The Rooks have 9 members.

24 members

6. If two more 12-year-olds and half a dozen more 9-year-olds joined the club, how many players would there be in all?

How many total kids are Chess Club members?

32 members