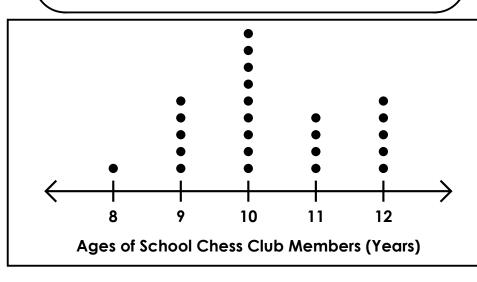

## **Reading Line Plots**

- 1. The youngest player in the Chess Club is \_\_\_\_\_\_ years old.
- 2. How many 12-year-olds are Chess Club members?
- 3. Are there more 11-year-olds or 9-year-olds in the club?
- **4.** A teacher divides the Chess Club into three teams.

**The Pawns:** Under 10 years old.

**The Knights:** 10 years old.

**The Rooks:** Over 10 years old.

How many members are on each team?

- 5. How many total kids are Chess Club members?
- 6. If two more 12-year-olds and half a dozen more 9-year-olds joined the club, how many players would there be in all?

## **Reading Line Plots**

5.

- 1. The youngest player in the Chess Club is \_\_\_\_\_\_ years old.
- 2. How many 12-year-olds are Chess Club members?

5

**3.** Are there more 11-year-olds or 9-year-olds in the club?

9-year-olds

**4.** A teacher divides the Chess Club into three teams.

The Pawns: Under 10 years old.

The Knights: 10 years old.

**The Rooks:** Over 10 years old.

How many members are on each team?

The Pawns have 6 members. The Knights have 9 members.

The Rooks have 9 members.

24 members

6. If two more 12-year-olds and half a dozen more 9-year-olds joined the club, how many players would there be in all?

How many total kids are Chess Club members?

32 members